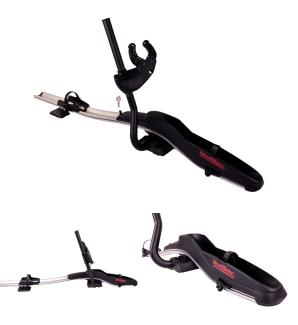

## **ROOFSPRINT RIGHT ALU FIT**

Art. no: 729803

Compatible with most brands of standard aluminium roof bars. Holds one bike. Locks both bike and cycle rack with one lock. Hands free securing. Light weight. Versatile clamping arm on right hand side of the car. Pre-assembled, no tools required. Manufactured in accordance with DIN75302.