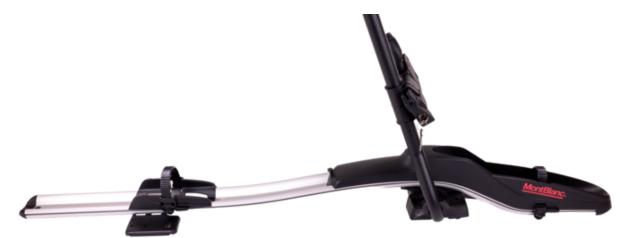

## **ROOFSPRINT RIGHT ALU FIT**

Art. no: 729803

Compatible with most brands of standard aluminium roof bars. Holds one bike. Locks both bike and cycle rack with one lock. Hands free securing. Light weight. Versatile clamping arm on right hand side of the car. Pre-assembled, no tools required. Manufactured in accordance with DIN75302.