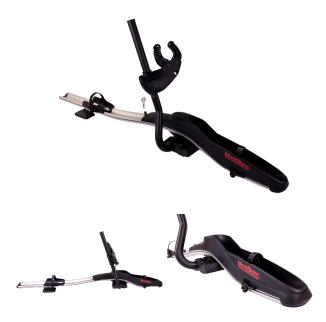

## **ROOFSPRINT RIGHT ALU FIT**

Art. no: 729803

Compatible with most brands of standard aluminium roof bars. Holds one bike. Locks both bike and cycle rack with one lock. Hands free securing. Light weight. Versatile clamping arm on right hand side of the car. Pre-assembled, no tools required. Manufactured in accordance with DIN75302.