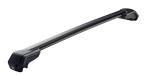

## MONT BLANC XPLORE - BLACK EDITION ALUMINIUM ROOF BAR 6614

**Art. no:** 776614

One 106cm and one 99cm aluminium roof bar with T-tracks .T-tracks allow accessories such as roof boxes, bike carriers, ski carriers etc. to be slid into place and the full length of the bar can be used to mount multiple accessories. Compatible with most brands of roof boxes, cycle carriers and other roof bar accessories with T-track fittings. Combines with foot unit.