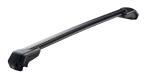

## MONT BLANC XPLORE - BLACK EDITION ALUMINIUM ROOF BAR 6614

**Art. no:** 776614

One 106cm and one 99cm aluminium roof bar with T-tracks .T-tracks allow accessories such as roof boxes, bike carriers, ski carriers etc. to be slid into place and the full length of the bar can be used to mount multiple accessories. Compatible with most brands of roof boxes, cycle carriers and other roof bar accessories with T-track fittings. Combines with foot unit.