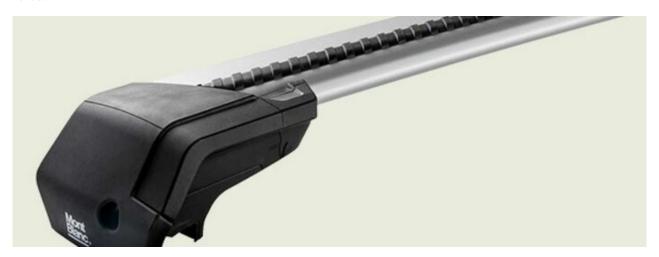

## MONT BLANC XPLORE - BLACK EDITION ALUMINIUM ROOF BAR 6614

**Art. no:** 776614

One 106cm and one 99cm aluminium roof bar with T-tracks .T-tracks allow accessories such as roof boxes, bike carriers, ski carriers etc. to be slid into place and the full length of the bar can be used to mount multiple accessories. Compatible with most brands of roof boxes, cycle carriers and other roof bar accessories with T-track fittings. Combines with foot unit.