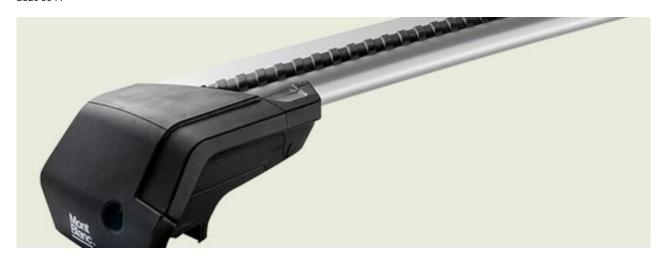

## MONT BLANC XPLORE - BLACK EDITION ALUMINIUM ROOF BAR 6614

**Art. no:** 776614

One 106cm and one 99cm aluminium roof bar with T-tracks .T-tracks allow accessories such as roof boxes, bike carriers, ski carriers etc. to be slid into place and the full length of the bar can be used to mount multiple accessories. Compatible with most brands of roof boxes, cycle carriers and other roof bar accessories with T-track fittings. Combines with foot unit.

## MONT BLANC XPLORE - BLACK EDITION ALUMINIUM ROOF BAR 6614

**Art. no:** 776614