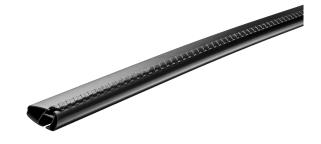

## MONT BLANC XPLORE - BLACK EDITION ALUMINIUM ROOF BAR 6614

**Art. no:** 776614

One 106cm and one 99cm aluminium roof bar with T-tracks .T-tracks allow accessories such as roof boxes, bike carriers, ski carriers etc. to be slid into place and the full length of the bar can be used to mount multiple accessories. Compatible with most brands of roof boxes, cycle carriers and other roof bar accessories with T-track fittings. Combines with foot unit.

## MONT BLANC XPLORE - BLACK EDITION ALUMINIUM ROOF BAR 6614

**Art. no:** 776614