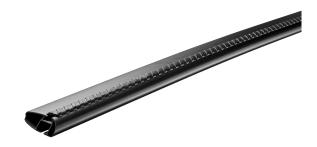

## MONT BLANC XPLORE - BLACK EDITION ALUMINIUM ROOF BAR 6614

**Art. no:** 776614

One 106cm and one 99cm aluminium roof bar with T-tracks .T-tracks allow accessories such as roof boxes, bike carriers, ski carriers etc. to be slid into place and the full length of the bar can be used to mount multiple accessories. Compatible with most brands of roof boxes, cycle carriers and other roof bar accessories with T-track fittings. Combines with foot unit.