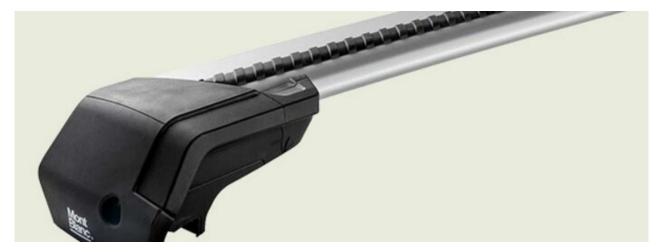

## **MONT BLANC XPLORE - BLACK EDITION ALUMINIUM ROOF BAR 6613**

Art. no: 776613

Pair of 99cm aluminium roof bars with T-tracks.- Ttracks allow accessories such as roof boxes, bike carriers, ski carriers etc. to be slid into place and the full length of the bar can be used to mount multiple accessories. Compatible with most brands of roof boxes, cycle carriers and other roof bar accessories with T -track fittings. Combines with foot unit.

## **MONT BLANC XPLORE - BLACK EDITION ALUMINIUM ROOF BAR 6613**

Art. no: 776613