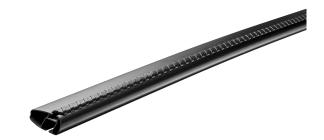

## **MONT BLANC XPLORE - BLACK EDITION ALUMINIUM ROOF BAR 6613**

Art. no: 776613

Pair of 99cm aluminium roof bars with T-tracks.- Ttracks allow accessories such as roof boxes, bike carriers, ski carriers etc. to be slid into place and the full length of the bar can be used to mount multiple accessories. Compatible with most brands of roof boxes, cycle carriers and other roof bar accessories with T -track fittings. Combines with foot unit.

## **MONT BLANC XPLORE - BLACK EDITION ALUMINIUM ROOF BAR 6613**

Art. no: 776613