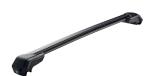

## **MONT BLANC XPLORE - BLACK EDITION ALUMINIUM ROOF BAR 6613**

Art. no: 776613

Pair of 99cm aluminium roof bars with T-tracks.- Ttracks allow accessories such as roof boxes, bike carriers, ski carriers etc. to be slid into place and the full length of the bar can be used to mount multiple accessories. Compatible with most brands of roof boxes, cycle carriers and other roof bar accessories with T -track fittings. Combines with foot unit.

## **MONT BLANC XPLORE - BLACK EDITION ALUMINIUM ROOF BAR 6613**

Art. no: 776613