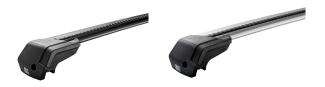

## **XPLORE FOOT UNIT 7505**

**Art. no:** 787505

Includes 4 locks with matching keys. Attaches to factory fitted roof rails. No tools required.