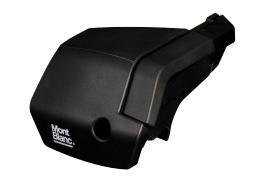

## **XPLORE FOOT UNIT 7505**

**Art. no:** 787505

Includes 4 locks with matching keys. Attaches to factory fitted roof rails. No tools required.