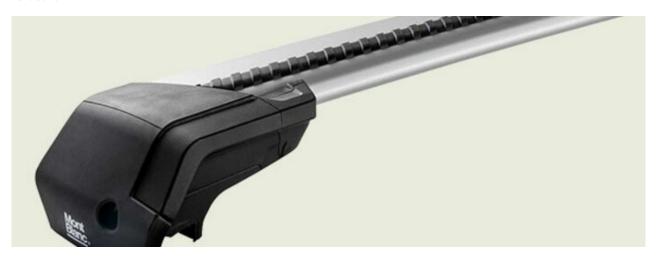

## **XPLORE FOOT UNIT 7505**

**Art. no:** 787505

Includes 4 locks with matching keys. Attaches to factory fitted roof rails. No tools required.