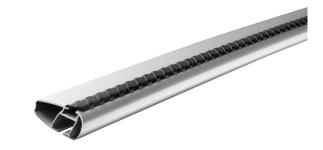

## **MONT BLANC XPLORE ALUMINIUM ROOF BAR 6607**

Art. no: 776607

Pair of 112cm aluminium roof bars with T-tracks. T-tracks allow accessories such as roof boxes, bike carriers, ski carriers etc. to be slid into place and the full length of the bar can be used to mount multiple accessories. Compatible with most brands of roof boxes, cycle carriers and other roof bar accessories with T-track fittings. Combines with foot unit.