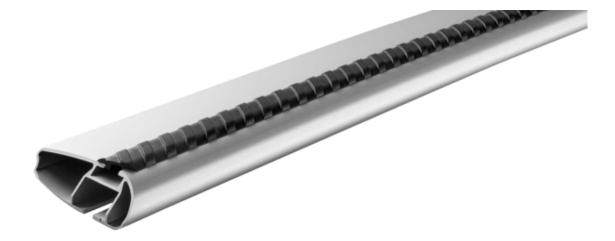

## **MONT BLANC XPLORE ALUMINIUM ROOF BAR 6607**

Art. no: 776607

Pair of 112cm aluminium roof bars with T-tracks. T-tracks allow accessories such as roof boxes, bike carriers, ski carriers etc. to be slid into place and the full length of the bar can be used to mount multiple accessories. Compatible with most brands of roof boxes, cycle carriers and other roof bar accessories with T-track fittings. Combines with foot unit.