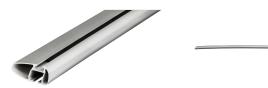

## **MONT BLANC XPLORE ALUMINIUM ROOF BAR 6607**

Art. no: 776607

Pair of 112cm aluminium roof bars with T-tracks. T-tracks allow accessories such as roof boxes, bike carriers, ski carriers etc. to be slid into place and the full length of the bar can be used to mount multiple accessories. Compatible with most brands of roof boxes, cycle carriers and other roof bar accessories with T-track fittings. Combines with foot unit.