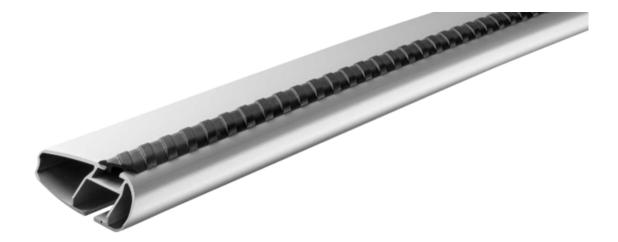

## **MONT BLANC XPLORE ALUMINIUM ROOF BAR 6607**

Art. no: 776607

Pair of 112cm aluminium roof bars with T-tracks. T-tracks allow accessories such as roof boxes, bike carriers, ski carriers etc. to be slid into place and the full length of the bar can be used to mount multiple accessories. Compatible with most brands of roof boxes, cycle carriers and other roof bar accessories with T-track fittings. Combines with foot unit.