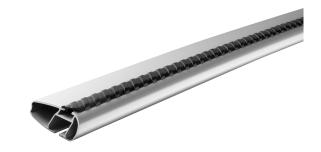

## **MONT BLANC XPLORE ALUMINIUM ROOF BAR 6605**

**Art. no:** 776605

Pair of 106cm aluminium roof bars with T-tracks. T-tracks allow accessories such as roof boxes, bike carriers, ski carriers etc. to be slid into place and the full length of the bar can be used to mount multiple accessories. Compatible with most brands of roof boxes, cycle carriers and other roof bar accessories with T-track fittings. Combines with foot unit.

## **MONT BLANC XPLORE ALUMINIUM ROOF BAR 6605**

Art. no: 776605