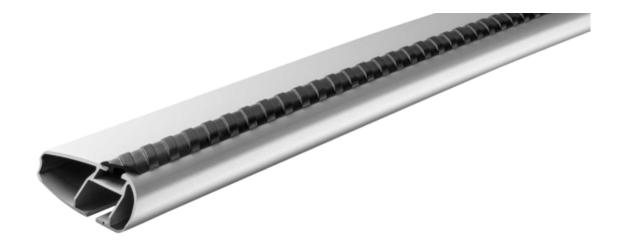

## **MONT BLANC XPLORE ALUMINIUM ROOF BAR 6605**

**Art. no:** 776605

Pair of 106cm aluminium roof bars with T-tracks. T-tracks allow accessories such as roof boxes, bike carriers, ski carriers etc. to be slid into place and the full length of the bar can be used to mount multiple accessories. Compatible with most brands of roof boxes, cycle carriers and other roof bar accessories with T-track fittings. Combines with foot unit.

## **MONT BLANC XPLORE ALUMINIUM ROOF BAR 6605**

Art. no: 776605