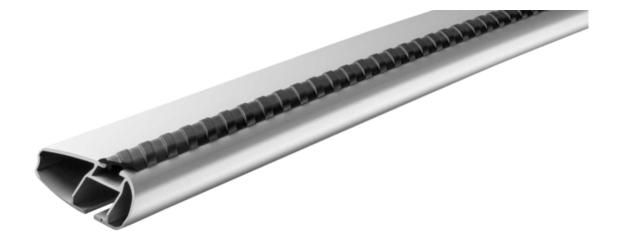

## **MONT BLANC XPLORE ALUMINIUM ROOF BAR 6605**

**Art. no:** 776605

Pair of 106cm aluminium roof bars with T-tracks. T-tracks allow accessories such as roof boxes, bike carriers, ski carriers etc. to be slid into place and the full length of the bar can be used to mount multiple accessories. Compatible with most brands of roof boxes, cycle carriers and other roof bar accessories with T-track fittings. Combines with foot unit.