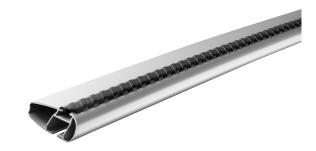

## **MONT BLANC XPLORE ALUMINIUM ROOF BAR 6605**

**Art. no:** 776605

Pair of 106cm aluminium roof bars with T-tracks. T-tracks allow accessories such as roof boxes, bike carriers, ski carriers etc. to be slid into place and the full length of the bar can be used to mount multiple accessories. Compatible with most brands of roof boxes, cycle carriers and other roof bar accessories with T-track fittings. Combines with foot unit.