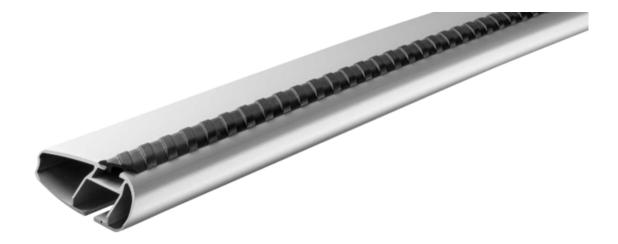

## **MONT BLANC XPLORE ALUMINIUM ROOF BAR 6606**

Art. no: 776606

One 112cm and one 106cm aluminium roof bar with T-tracks. T-tracks allow accessories such as roof boxes, bike carriers, ski carriers etc. to be slid into place and the full length of the bar can be used to mount multiple accessories. Compatible with most brands of roof boxes, cycle carriers and other roof bar accessories with T-track fittings. Combines with foot unit.

## **MONT BLANC XPLORE ALUMINIUM ROOF BAR 6606**

Art. no: 776606