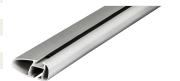

## **MONT BLANC XPLORE ALUMINIUM ROOF BAR 6606**

Art. no: 776606

One 112cm and one 106cm aluminium roof bar with T-tracks. T-tracks allow accessories such as roof boxes, bike carriers, ski carriers etc. to be slid into place and the full length of the bar can be used to mount multiple accessories. Compatible with most brands of roof boxes, cycle carriers and other roof bar accessories with T-track fittings. Combines with foot unit.