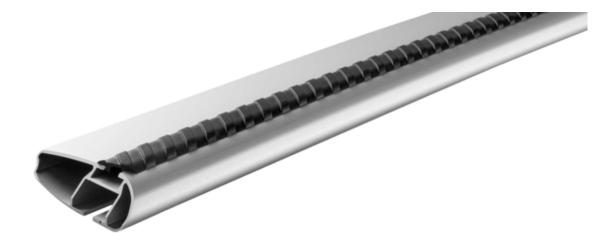

## **MONT BLANC XPLORE ALUMINIUM ROOF BAR 6606**

Art. no: 776606

One 112cm and one 106cm aluminium roof bar with T-tracks. T-tracks allow accessories such as roof boxes, bike carriers, ski carriers etc. to be slid into place and the full length of the bar can be used to mount multiple accessories. Compatible with most brands of roof boxes, cycle carriers and other roof bar accessories with T-track fittings. Combines with foot unit.

## **MONT BLANC XPLORE ALUMINIUM ROOF BAR 6606**

Art. no: 776606