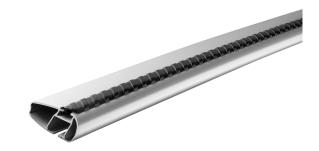

## **MONT BLANC XPLORE ALUMINIUM ROOF BAR 6606**

Art. no: 776606

One 112cm and one 106cm aluminium roof bar with T-tracks. T-tracks allow accessories such as roof boxes, bike carriers, ski carriers etc. to be slid into place and the full length of the bar can be used to mount multiple accessories. Compatible with most brands of roof boxes, cycle carriers and other roof bar accessories with T-track fittings. Combines with foot unit.

## **MONT BLANC XPLORE ALUMINIUM ROOF BAR 6606**

Art. no: 776606