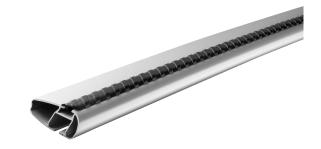

## **MONT BLANC XPLORE ALUMINIUM ROOF BAR 6606**

Art. no: 776606

One 112cm and one 106cm aluminium roof bar with T-tracks. T-tracks allow accessories such as roof boxes, bike carriers, ski carriers etc. to be slid into place and the full length of the bar can be used to mount multiple accessories. Compatible with most brands of roof boxes, cycle carriers and other roof bar accessories with T-track fittings. Combines with foot unit.

## **MONT BLANC XPLORE ALUMINIUM ROOF BAR 6606**

Art. no: 776606