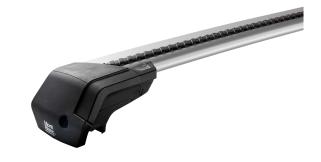

## **XPLORE READY FIT ROOF RACK RFX205**

**Art. no:** 748205

Pair of fully assembled aluminium roof bars, ready to fit straight from the box. Compatible with most brands of roof boxes, cycle carriers and other roof bar accessories. Includes 4 locks with matching keys.

Attaches to factory fitted integrated/ flush roof rails. No tools required.













## **XPLORE READY FIT ROOF RACK RFX205**

Art. no: 748205

## **SPECIFICATIONS**

| 000                      |                  |
|--------------------------|------------------|
| Article number           | 748205           |
| Bar length (cm)          | 106 / 106        |
| Bike capacity            | 0                |
| Bike weight, max (kg)    | 0                |
| Cross section            | Aerodynamic      |
| EAN                      | 0                |
| Fits steel bars          | No               |
| Height of foot           | 95               |
| Height, max              | 0                |
| Height, min              | 0                |
| Litres                   | 0                |
| Load capacity, max (kg)  | 100              |
| Locks                    | Include