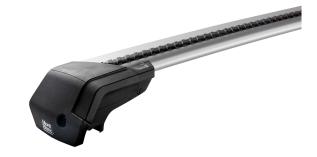

## **XPLORE READY FIT ROOF RACK RFX205**

**Art. no:** 748205

Pair of fully assembled aluminium roof bars, ready to fit straight from the box. Compatible with most brands of roof boxes, cycle carriers and other roof bar accessories. Includes 4 locks with matching keys.

Attaches to factory fitted integrated/ flush roof rails. No tools required.

## **XPLORE READY FIT ROOF RACK RFX205**

Art. no: 748205