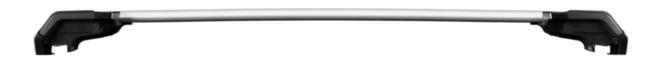

## **XPLORE READY FIT ROOF RACK RFX205**

**Art. no:** 748205

Pair of fully assembled aluminium roof bars, ready to fit straight from the box. Compatible with most brands of roof boxes, cycle carriers and other roof bar accessories. Includes 4 locks with matching keys.

## **XPLORE READY FIT ROOF RACK RFX205**

Art. no: 748205