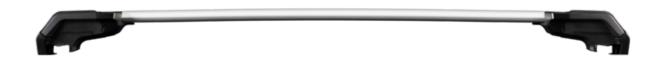

## **XPLORE READY FIT ROOF RACK RFX205**

**Art. no:** 748205

Pair of fully assembled aluminium roof bars, ready to fit straight from the box. Compatible with most brands of roof boxes, cycle carriers and other roof bar accessories. Includes 4 locks with matching keys.

## **XPLORE READY FIT ROOF RACK RFX205**

Art. no: 748205