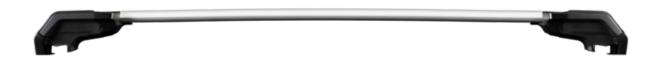

## **XPLORE READY FIT ROOF RACK RFX204**

Art. no: 748204

Pair of fully assembled aluminium roof bars, ready to fit straight from the box. Compatible with most brands of roof boxes, cycle carriers and other roof bar accessories. Includes 4 locks with matching keys.

Attaches to factory fitted integrated/ flush roof rails. No tools required.