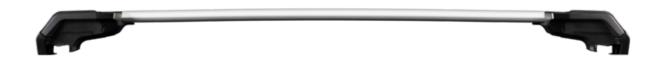

## **XPLORE READY FIT ROOF RACK RFX204**

Art. no: 748204

Pair of fully assembled aluminium roof bars, ready to fit straight from the box. Compatible with most brands of roof boxes, cycle carriers and other roof bar accessories. Includes 4 locks with matching keys.

Attaches to factory fitted integrated/ flush roof rails. No tools required.