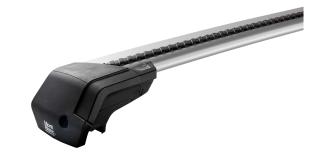

## **XPLORE READY FIT ROOF RACK RFX204**

Art. no: 748204

Pair of fully assembled aluminium roof bars, ready to fit straight from the box. Compatible with most brands of roof boxes, cycle carriers and other roof bar accessories. Includes 4 locks with matching keys.

Attaches to factory fitted integrated/ flush roof rails. No tools required.