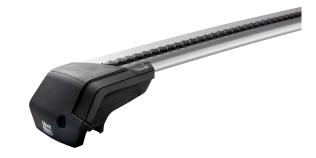

## **XPLORE READY FIT ROOF RACK RFX204**

Art. no: 748204

Pair of fully assembled aluminium roof bars, ready to fit straight from the box. Compatible with most brands of roof boxes, cycle carriers and other roof bar accessories. Includes 4 locks with matching keys.

Attaches to factory fitted integrated/ flush roof rails. No tools required.

## **XPLORE READY FIT ROOF RACK RFX204**

Art. no: 748204