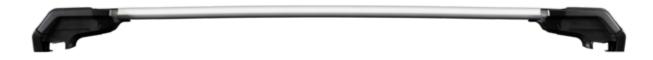

## **XPLORE READY FIT ROOF RACK RFX203**

Art. no: 748203

Pair of fully assembled aluminium roof bars, ready to fit straight from the box. Compatible with most brands of roof boxes, cycle carriers and other roof bar accessories. Includes 4 locks with matching keys. Attaches to factory fitted integrated/ flush roof rails. No tools required.

## **XPLORE READY FIT ROOF RACK RFX203**

Art. no: 748203