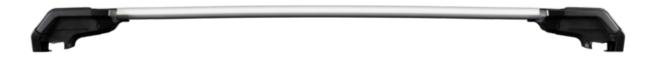

## **XPLORE READY FIT ROOF RACK RFX203**

Art. no: 748203

Pair of fully assembled aluminium roof bars, ready to fit straight from the box. Compatible with most brands of roof boxes, cycle carriers and other roof bar accessories. Includes 4 locks with matching keys. Attaches to factory fitted integrated/ flush roof rails. No tools required.

## **XPLORE READY FIT ROOF RACK RFX203**

Art. no: 748203