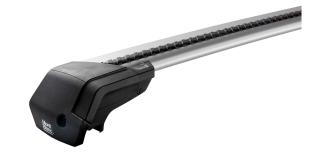

## **XPLORE READY FIT ROOF RACK RFX201**

**Art. no:** 748201

Pair of fully assembled aluminium roof bars, ready to fit straight from the box. Compatible with most brands of roof boxes, cycle carriers and other roof bar accessories. Includes 4 locks with matching keys.

Attaches to factory fitted integrated/ flush roof rails. No tools required.