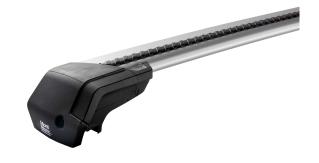

## **XPLORE READY FIT ROOF RACK RFX201**

**Art. no:** 748201

Pair of fully assembled aluminium roof bars, ready to fit straight from the box. Compatible with most brands of roof boxes, cycle carriers and other roof bar accessories. Includes 4 locks with matching keys.

Attaches to factory fitted integrated/ flush roof rails. No tools required.













## **XPLORE READY FIT ROOF RACK RFX201**

**Art. no:** 748201

## **SPECIFICATIONS**

| Article number           | 748201           |
|--------------------------|------------------|
| Bar length (cm)          | 106 / 99         |
| Bike capacity            | 0                |
| Bike weight, max (kg)    | 0                |
| Cross section            | Aerodynamic      |
| EAN                      | 0                |
| Fits steel bars          | No               |
| Height of foot           | 95               |
| Height, max              | 0                |
| Height, min              | 0                |
| Litres                   | 0                |
| Load capacity, max (kg)  | 100              |
| Locks                    | Included         |
| Net weight (kg)          | 0