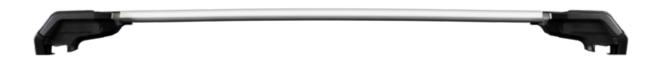

## **XPLORE READY FIT ROOF RACK RFX201**

**Art. no:** 748201

Pair of fully assembled aluminium roof bars, ready to fit straight from the box. Compatible with most brands of roof boxes, cycle carriers and other roof bar accessories. Includes 4 locks with matching keys.

## **XPLORE READY FIT ROOF RACK RFX201**

**Art. no:** 748201