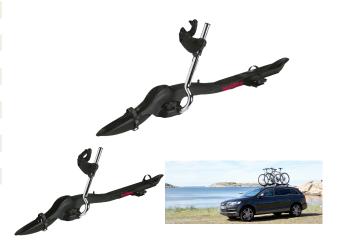

## **ROOF RUSH LEFT**

**Art. no:** 729705

Compatible with most brands of roof bars, steel and aluminium. Holds one bike. Locks both bike and cycle rack with one lock. Hands free securing. Award winning. Versatile clamping arm means that the carrier can be changed from left hand to right hand allowing it to be mounted on either side of the car. Pre-assembled, no tools required. Manufactured in accordance with DIN75302.

## **ROOF RUSH LEFT**

**Art. no:** 729705