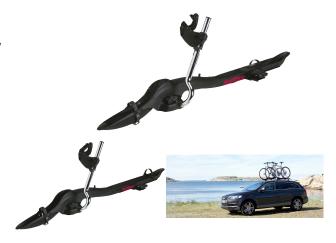

## **ROOF RUSH LEFT**

**Art. no:** 729705

Compatible with most brands of roof bars, steel and aluminium. Holds one bike. Locks both bike and cycle rack with one lock. Hands free securing. Award winning. Versatile clamping arm means that the carrier can be changed from left hand to right hand allowing it to be mounted on either side of the car. Pre-assembled, no tools required. Manufactured in accordance with DIN75302.