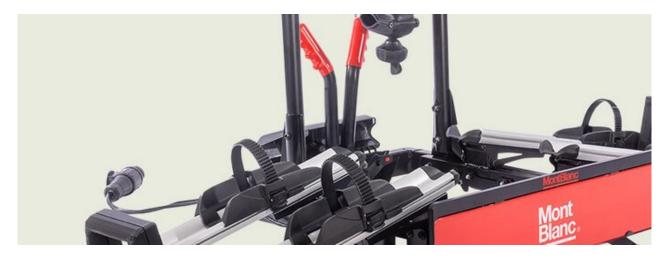

## **ROOF RUSH LEFT**

**Art. no:** 729705

Compatible with most brands of roof bars, steel and aluminium. Holds one bike. Locks both bike and cycle rack with one lock. Hands free securing. Award winning. Versatile clamping arm means that the carrier can be changed from left hand to right hand allowing it to be mounted on either side of the car. Pre-assembled, no tools required. Manufactured in accordance with DIN75302.