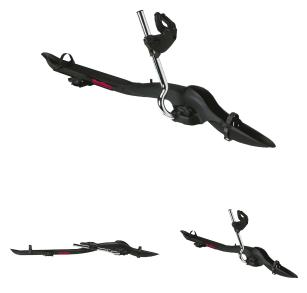

# **ROOF RUSH RIGHT**

Art. no: 729701

Compatible with most brands of roof bars, steel and aluminium. Holds one bike. Locks both bike and cycle rack with one lock. Hands free securing. Award winning. Versatile clamping arm means that the carrier can be changed from left hand to right hand allowing it to be mounted on either side of the car. Pre-assembled, no tools required. Manufactured in accordance with DIN75302.