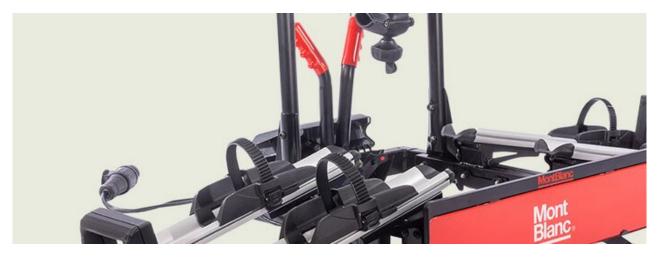

# **ROOF RUSH RIGHT**

Art. no: 729701

Compatible with most brands of roof bars, steel and aluminium. Holds one bike. Locks both bike and cycle rack with one lock. Hands free securing. Award winning. Versatile clamping arm means that the carrier can be changed from left hand to right hand allowing it to be mounted on either side of the car. Pre-assembled, no tools required. Manufactured in accordance with DIN75302.