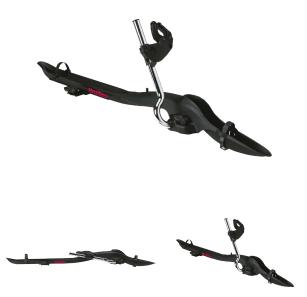

# **ROOF RUSH RIGHT**

Art. no: 729701

Compatible with most brands of roof bars, steel and aluminium. Holds one bike. Locks both bike and cycle rack with one lock. Hands free securing. Award winning. Versatile clamping arm means that the carrier can be changed from left hand to right hand allowing it to be mounted on either side of the car. Pre-assembled, no tools required. Manufactured in accordance with DIN75302.