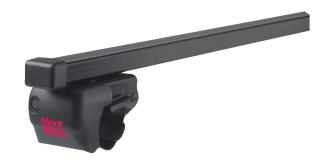

## **CLASSIC STEEL ROOF BAR CRB1**

**Art. no:** 796701

- Pair of steel roof bars -Suitable for vehicles with normal factory fitted roof rails -Compatible with most brands of roof boxes, cycle carriers and other roof bar accessories -No tools required -Lockable (sold separately)-Fully assembled