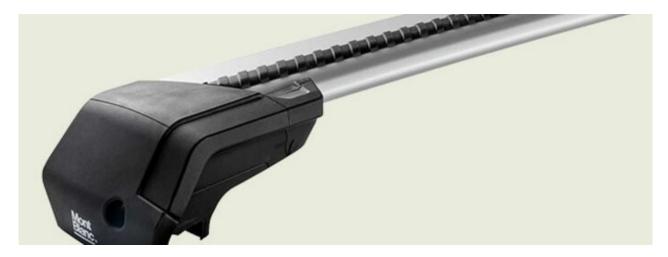

## **CLASSIC STEEL ROOF BAR CRB1**

**Art. no:** 796701

- Pair of steel roof bars -Suitable for vehicles with normal factory fitted roof rails -Compatible with most brands of roof boxes, cycle carriers and other roof bar accessories -No tools required -Lockable (sold separately)-Fully assembled