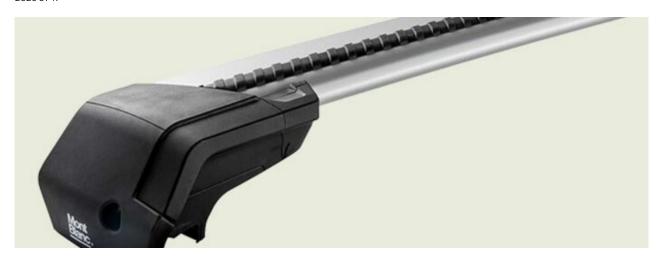

## **CLASSIC STEEL ROOF BAR CFB1**

**Art. no:** 796501

- Pair of steel roof bars -Fixed roof bar system specifically designed to utilise fitment points - Compatible with most brands of roof boxes, cycle carriers and other roof bar accessories -Tools included -Lockable (sold separately)