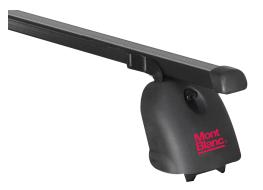

## **CLASSIC STEEL ROOF BAR CFB1**

**Art. no:** 796501

- Pair of steel roof bars -Fixed roof bar system specifically designed to utilise fitment points - Compatible with most brands of roof boxes, cycle carriers and other roof bar accessories -Tools included -Lockable (sold separately)