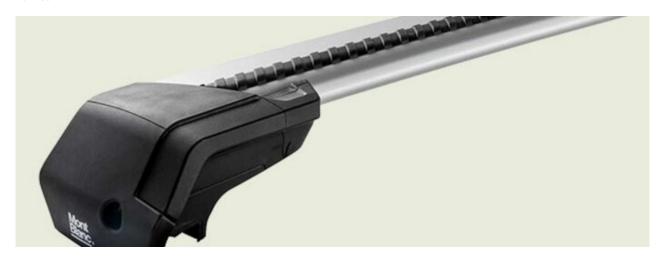

## **FLEX 2 FOOT UNIT 884**

**Art. no:** 788841

- Fits to cars with fixed point in the roof - Socket wrench required for fitting - Set of 4 - Combines with steel or aluminium load bars