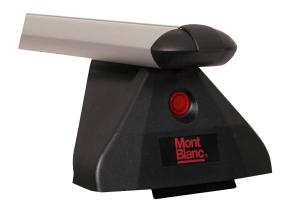

## **FLEX 2 FOOT UNIT 884**

**Art. no:** 788841

- Fits to cars with fixed point in the roof - Socket wrench required for fitting - Set of 4 - Combines with steel or aluminium load bars