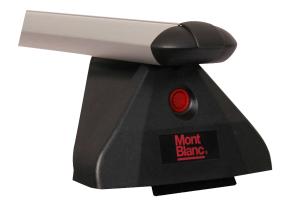

## **FLEX 2 FOOT UNIT 882**

**Art. no:** 788821

- Fits to cars with fixed point in the roof - Socket wrench required for fitting - Set of 4 - Combines with steel or aluminium load bars