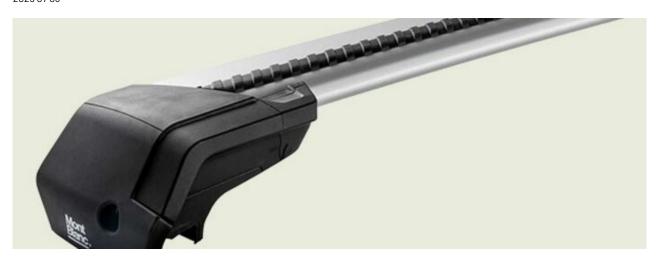

## **FLEX 2 FOOT UNIT 882**

**Art. no:** 788821

- Fits to cars with fixed point in the roof - Socket wrench required for fitting - Set of 4 - Combines with steel or aluminium load bars