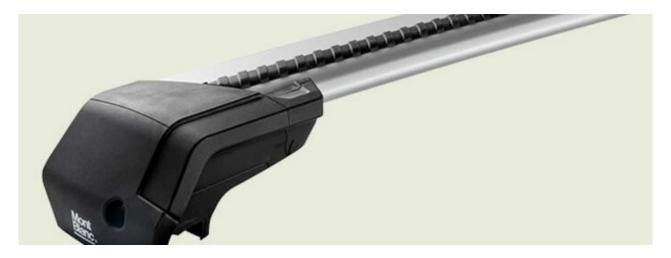

## **FLEX 2 FOOT UNIT 879**

**Art. no:** 788791

- Fits to cars with fixed point in the roof - Set of 4 - Combines with steel or aluminium load bars