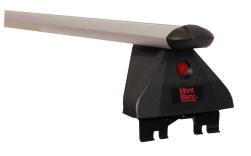

## **FLEX 2 FOOT UNIT 879**

**Art. no:** 788791

- Fits to cars with fixed point in the roof - Set of 4 - Combines with steel or aluminium load bars