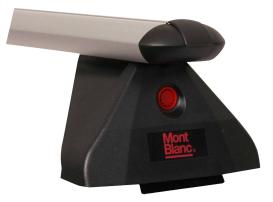

## FLEX 2 FOOT UNIT 873

Art. no: 788731

- Fits to cars with fixed point in the roof - Set of 4 -Combines with steel or aluminium load bars