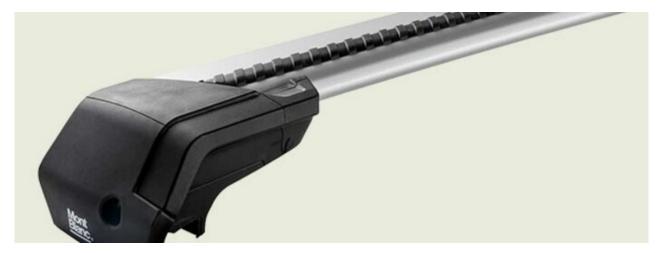

## FLEX 2 FOOT UNIT 873

Art. no: 788731

- Fits to cars with fixed point in the roof - Set of 4 -Combines with steel or aluminium load bars