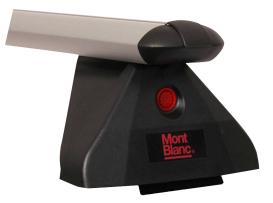

## **FLEX 2 FOOT UNIT 871**

Art. no: 788711

- Fits to cars with fixed point in the roof - Set of 4 -Combines with steel or aluminium load bars