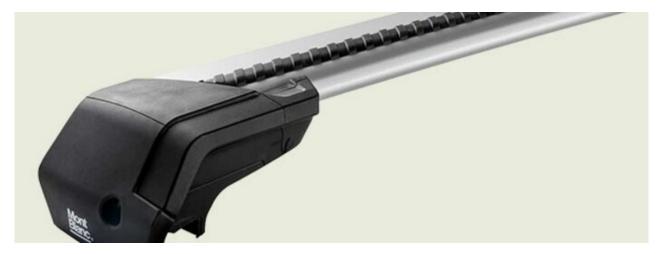

## **FLEX 2 FOOT UNIT 871**

Art. no: 788711

- Fits to cars with fixed point in the roof - Set of 4 -Combines with steel or aluminium load bars