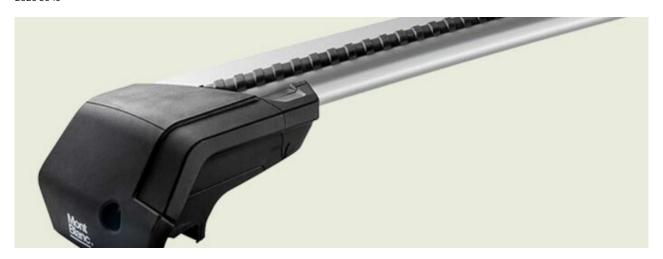

## **FLEX 2 FOOT UNIT 869**

**Art. no:** 788691

- Fits to cars with fixed point in the roof - Set of 4 - Combines with steel or aluminium load bars