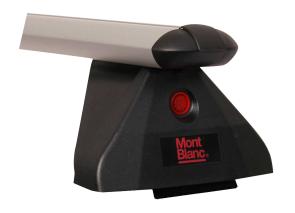

## **FLEX 2 FOOT UNIT 869**

**Art. no:** 788691

- Fits to cars with fixed point in the roof - Set of 4 - Combines with steel or aluminium load bars