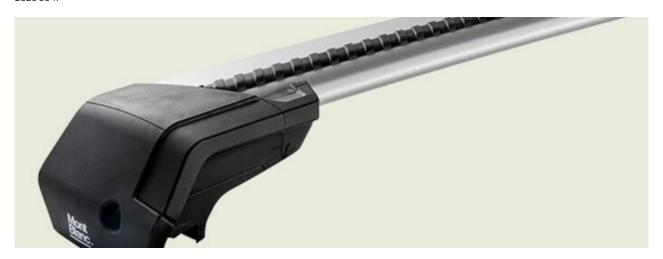

## **FLEX 2 FOOT UNIT 868**

**Art. no:** 788681

- Fits to cars with fixed point in the roof - Set of 4 - Combines with steel or aluminium load bars