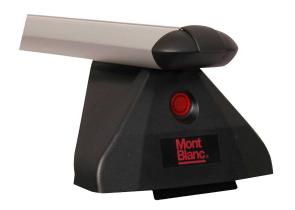

## **FLEX 2 FOOT UNIT 868**

**Art. no:** 788681

- Fits to cars with fixed point in the roof - Set of 4 - Combines with steel or aluminium load bars