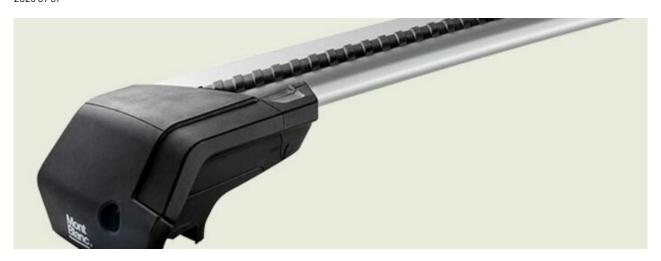

## **FLEX 2 FOOT UNIT 867**

**Art. no:** 788671

- Fits to cars with fixed point in the roof - Set of 4 - Combines with steel or aluminium load bars