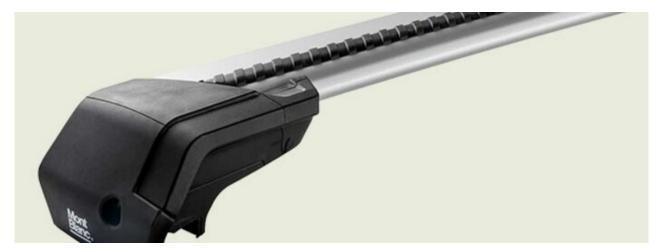

## **FLEX 2 FOOT UNIT 3737**

Art. no: 787057

- Includes 4 locks with matching keys - Combines with steel or aluminium roof bars - Attaches to factory fitted roof rails - No tools required