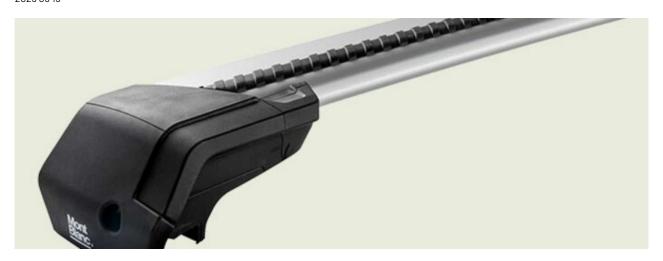

## **FLEX 2 FOOT UNIT 3736**

Art. no: 787056

- Includes 4 locks with matching keys - Combines with steel or aluminium roof bars - Attaches to factory fitted roof rails - No tools required