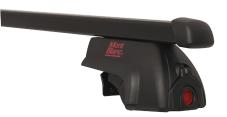

## **FLEX 2 FOOT UNIT 3736**

Art. no: 787056

- Includes 4 locks with matching keys - Combines with steel or aluminium roof bars - Attaches to factory fitted roof rails - No tools required