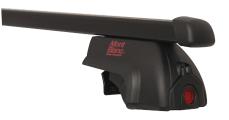

## **FLEX 2 FOOT UNIT 3735**

**Art. no:** 787055

- Includes 4 locks with matching keys - Combines with steel or aluminium roof bars - Attaches to factory fitted roof rails - No tools required