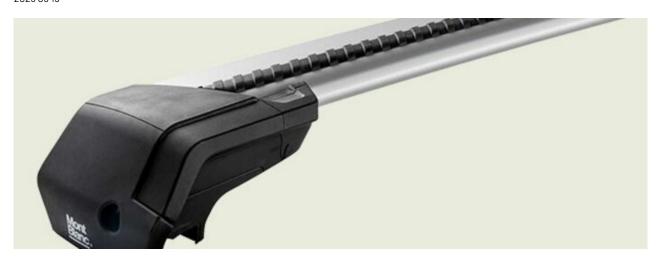

## **FLEX 2 FOOT UNIT 3735**

**Art. no:** 787055

- Includes 4 locks with matching keys - Combines with steel or aluminium roof bars - Attaches to factory fitted roof rails - No tools required