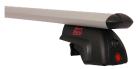

## **FLEX 2 FOOT UNIT 3735**

**Art. no:** 787055

- Includes 4 locks with matching keys - Combines with steel or aluminium roof bars - Attaches to factory fitted roof rails - No tools required