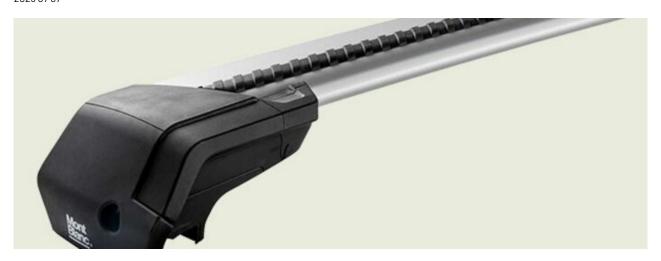

## **FLEX 2 FOOT UNIT 3732**

**Art. no:** 787052

- Includes 4 locks with matching keys -Attaches to factory fitted integrated/ flush roof rails -Combines with steel or aluminium load bars -No tools required