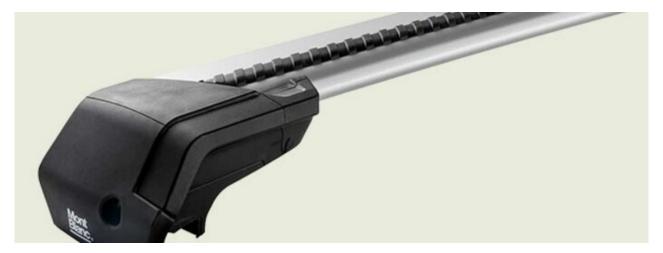

## **FLEX 2 FOOT UNIT 3729**

Art. no: 787049

- Includes 4 locks with matching keys -Attaches to factory fitted integrated/ flush roof rails -No tools required