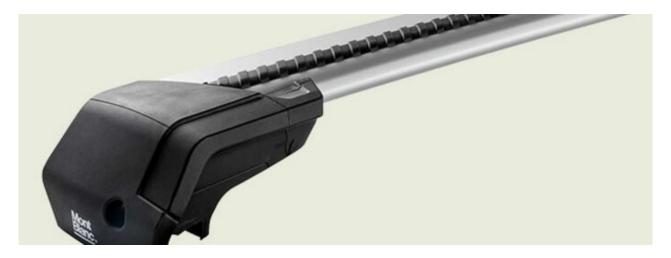

## **FLEX 2 FOOT UNIT 3728**

**Art. no:** 787048

- Includes 4 locks with matching keys -Attaches to factory fitted integrated/ flush roof rails -No tools required