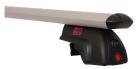

## **FLEX 2 FOOT UNIT 3728**

**Art. no:** 787048

- Includes 4 locks with matching keys -Attaches to factory fitted integrated/ flush roof rails -No tools required