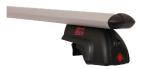

## **FLEX 2 FOOT UNIT 3727**

**Art. no:** 787047

- Includes 4 locks with matching keys -Attaches to factory fitted integrated/ flush roof rails -No tools required