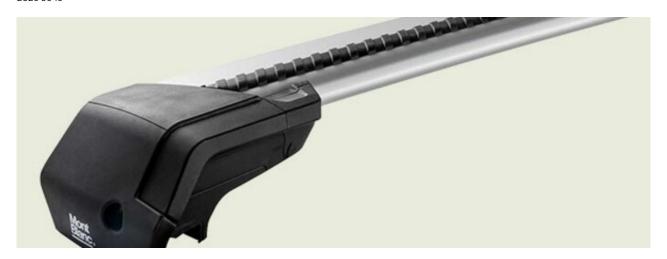

## **FLEX 2 FOOT UNIT 3727**

**Art. no:** 787047

- Includes 4 locks with matching keys -Attaches to factory fitted integrated/ flush roof rails -No tools required