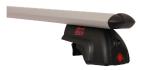

## **FLEX 2 FOOT UNIT 3725**

**Art. no:** 787045

- Includes 4 locks with matching keys -Attaches to factory fitted integrated/ flush roof rails -No tools required