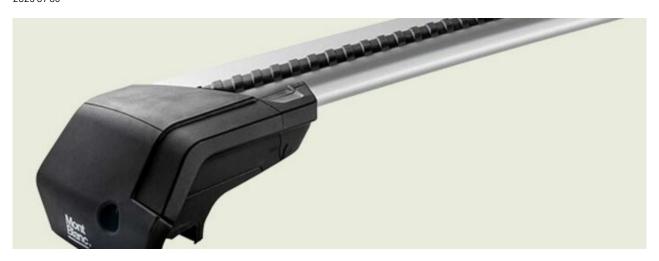

## **FLEX 2 FOOT UNIT 3725**

**Art. no:** 787045

- Includes 4 locks with matching keys -Attaches to factory fitted integrated/ flush roof rails -No tools required