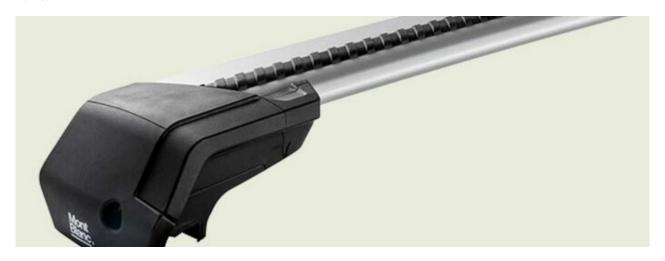

## **FLEX 2 FOOT UNIT 3724**

Art. no: 787044

- Includes 4 locks with matching keys -Attaches to factory fitted integrated/ flush roof rails -No tools required