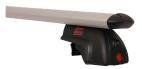

## **FLEX 2 FOOT UNIT 3724**

Art. no: 787044

- Includes 4 locks with matching keys -Attaches to factory fitted integrated/ flush roof rails -No tools required