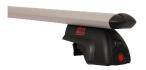

## **FLEX 2 FOOT UNIT 3722**

**Art. no:** 787042

- Includes 4 locks with matching keys -Attaches to factory fitted integrated/ flush roof rails -No tools required