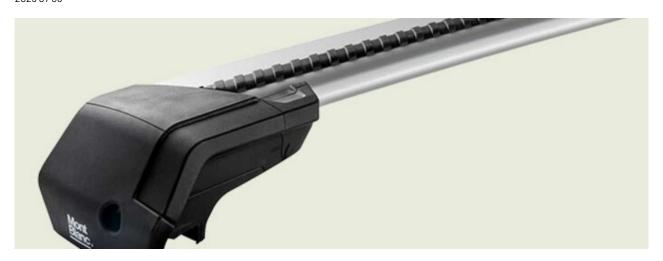

## **FLEX 2 FOOT UNIT 3722**

**Art. no:** 787042

- Includes 4 locks with matching keys -Attaches to factory fitted integrated/ flush roof rails -No tools required