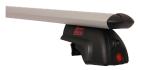

## **FLEX 2 FOOT UNIT 3720**

**Art. no:** 787040

- Includes 4 locks with matching keys -Attaches to factory fitted integrated/ flush roof rails -No tools required