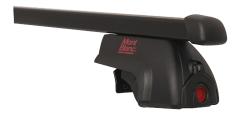

## **FLEX 2 FOOT UNIT 3720**

**Art. no:** 787040

- Includes 4 locks with matching keys -Attaches to factory fitted integrated/ flush roof rails -No tools required