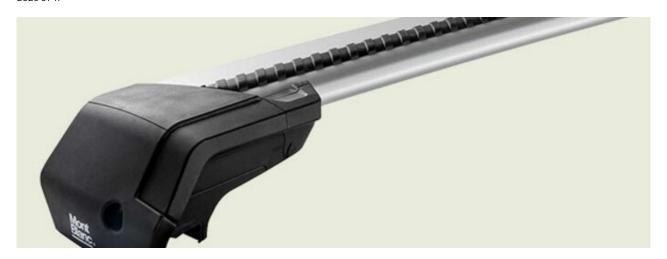

## **FLEX 2 FOOT UNIT 3720**

**Art. no:** 787040

- Includes 4 locks with matching keys -Attaches to factory fitted integrated/ flush roof rails -No tools required