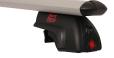

## **FLEX 2 FOOT UNIT 3718**

Art. no: 787038

- Includes 4 locks with matching keys -Attaches to factory fitted integrated/ flush roof rails -No tools required