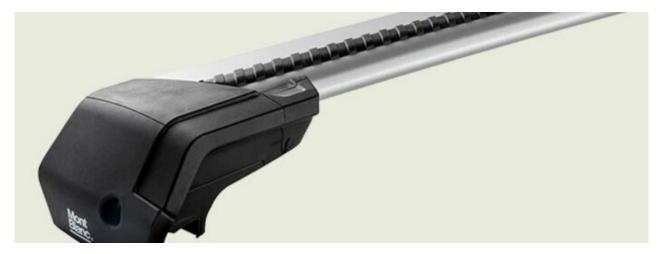

## **FLEX 2 FOOT UNIT 3718**

Art. no: 787038

- Includes 4 locks with matching keys -Attaches to factory fitted integrated/ flush roof rails -No tools required