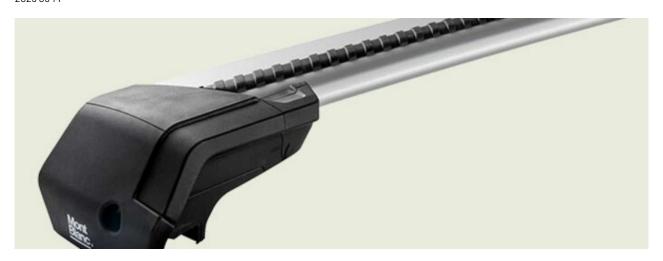

## **FLEX 2 FOOT UNIT 3713**

**Art. no:** 787033

- Includes 4 locks with matching keys -Attaches to factory fitted integrated/ flush roof rails -No tools required