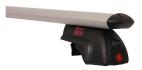

## **FLEX 2 FOOT UNIT 3713**

**Art. no:** 787033

- Includes 4 locks with matching keys -Attaches to factory fitted integrated/ flush roof rails -No tools required