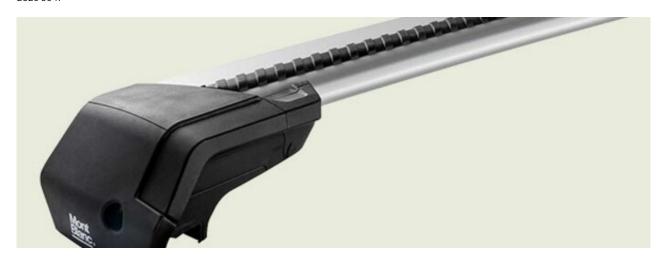

## **FLEX 2 FOOT UNIT 3712**

**Art. no:** 787032

- Includes 4 locks with matching keys -Attaches to factory fitted integrated/ flush roof rails -No tools required