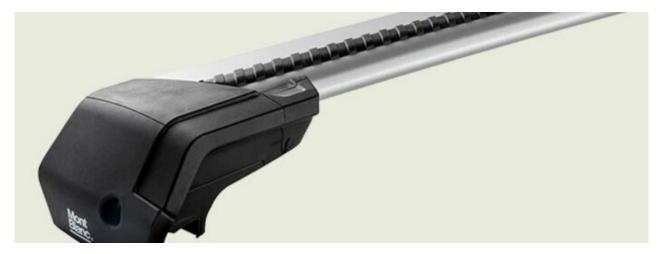

## **FLEX 2 FOOT UNIT 3710**

Art. no: 787030

- Includes 4 locks with matching keys -Attaches to factory fitted integrated/ flush roof rails -No tools required