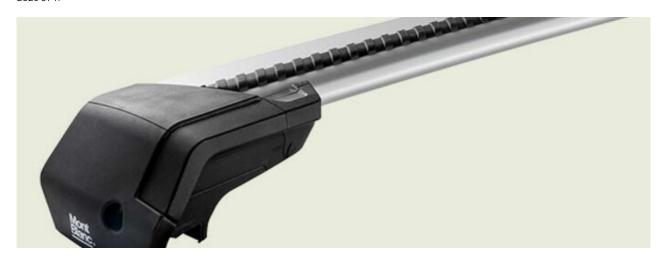

## **FLEX 2 FOOT UNIT 3709**

**Art. no:** 787029

- Includes 4 locks with matching keys -Attaches to factory fitted integrated/ flush roof rails -No tools required