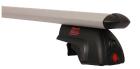

## **FLEX 2 FOOT UNIT 3709**

**Art. no:** 787029

- Includes 4 locks with matching keys -Attaches to factory fitted integrated/ flush roof rails -No tools required