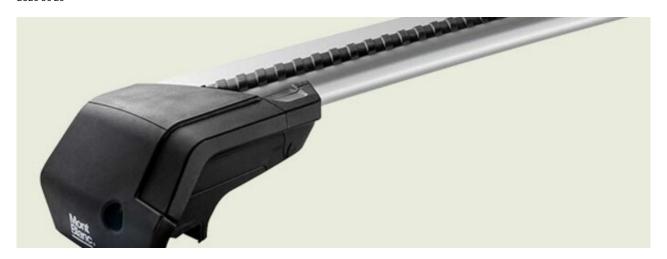

## **FLEX 2 FOOT UNIT 3708**

**Art. no:** 787028

- Includes 4 locks with matching keys -Attaches to factory fitted integrated/ flush roof rails -No tools required