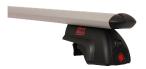

## **FLEX 2 FOOT UNIT 3708**

**Art. no:** 787028

- Includes 4 locks with matching keys -Attaches to factory fitted integrated/ flush roof rails -No tools required