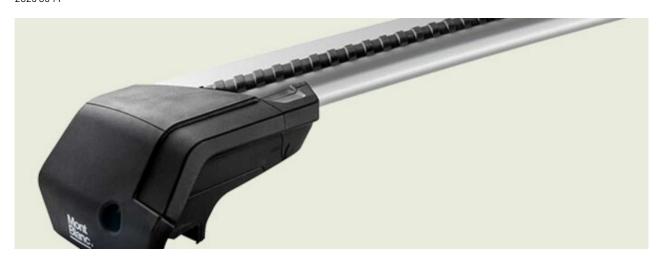

## **FLEX 2 FOOT UNIT 3706**

Art. no: 787026

- Includes 4 locks with matching keys -Attaches to factory fitted integrated/ flush roof rails -No tools required