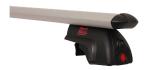

## **FLEX 2 FOOT UNIT 3706**

Art. no: 787026

- Includes 4 locks with matching keys -Attaches to factory fitted integrated/ flush roof rails -No tools required