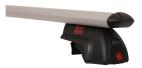

## **FLEX 2 FOOT UNIT 3705**

**Art. no:** 787025

- Includes 4 locks with matching keys - Attaches to factory fitted integrated/ flush roof rails - Combines with steel or aluminium load bars - No tools required