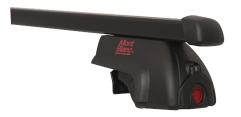

## **FLEX 2 FOOT UNIT 3705**

**Art. no:** 787025

- Includes 4 locks with matching keys - Attaches to factory fitted integrated/ flush roof rails - Combines with steel or aluminium load bars - No tools required