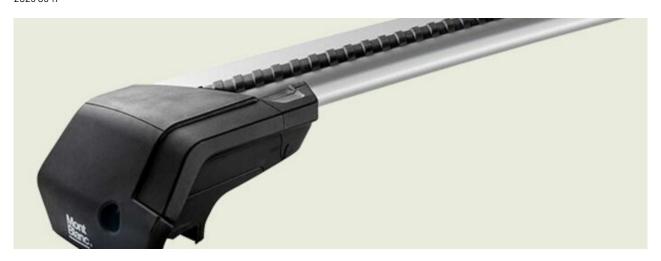

## **FLEX 2 FOOT UNIT 3705**

**Art. no:** 787025

- Includes 4 locks with matching keys - Attaches to factory fitted integrated/ flush roof rails - Combines with steel or aluminium load bars - No tools required