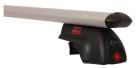

## **FLEX 2 FOOT UNIT 3702**

**Art. no:** 787022

- Includes 4 locks with matching keys - Combines with load bars in steel or aluminium - Attaches to factory fitted integrated/ flush roof rails - No tools required