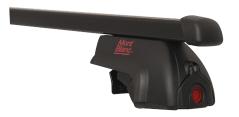

## **FLEX 2 FOOT UNIT 3702**

**Art. no:** 787022

- Includes 4 locks with matching keys - Combines with load bars in steel or aluminium - Attaches to factory fitted integrated/ flush roof rails - No tools required