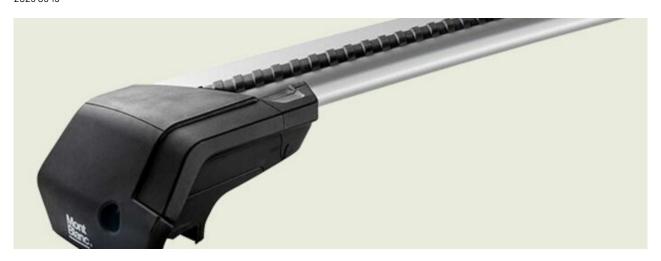

## **FLEX 2 FOOT UNIT 3702**

**Art. no:** 787022

- Includes 4 locks with matching keys - Combines with load bars in steel or aluminium - Attaches to factory fitted integrated/ flush roof rails - No tools required