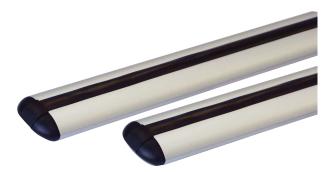

## FLEX 2 & 3 ROOFBAR ALUMINIUM 142

Art. no: 776422

Pair of 142cm aluminium roof bars with T-tracks. Ttracks allow accessories such as roof boxes, bike carriers, ski carriers etc. to be slid into place and the full length of the bar can be used to mount multiple accessories. Compatible with most brands of roof boxes, cycle carriers and other roof bar accessories with T -track fittings. Combines with foot unit.

## FLEX 2 & 3 ROOFBAR ALUMINIUM 142

Art. no: 776422