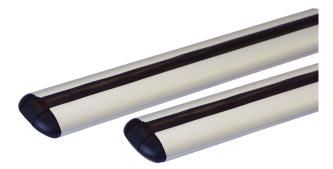

## FLEX 2 & 3 ROOFBAR ALUMINIUM 142

Art. no: 776422

Pair of 142cm aluminium roof bars with T-tracks. Ttracks allow accessories such as roof boxes, bike carriers, ski carriers etc. to be slid into place and the full length of the bar can be used to mount multiple accessories. Compatible with most brands of roof boxes, cycle carriers and other roof bar accessories with T -track fittings. Combines with foot unit.