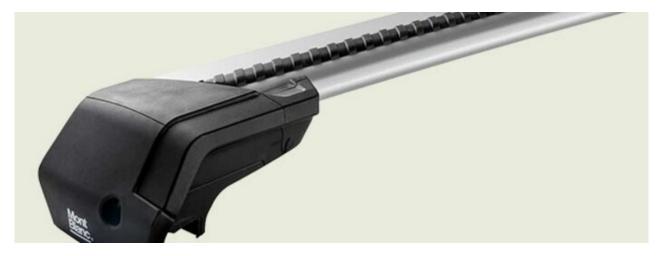

## FLEX 2 & 3 ROOFBAR ALUMINIUM 142

Art. no: 776422

Pair of 142cm aluminium roof bars with T-tracks. Ttracks allow accessories such as roof boxes, bike carriers, ski carriers etc. to be slid into place and the full length of the bar can be used to mount multiple accessories. Compatible with most brands of roof boxes, cycle carriers and other roof bar accessories with T -track fittings. Combines with foot unit.

## FLEX 2 & 3 ROOFBAR ALUMINIUM 142

Art. no: 776422