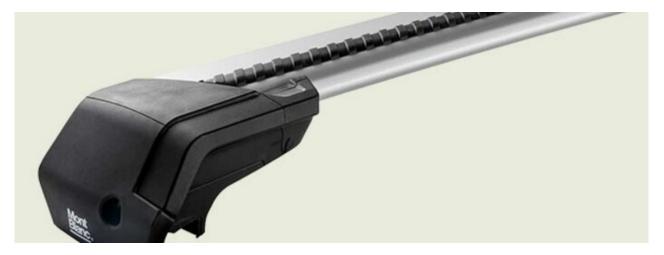

## FLEX 2 & 3 ROOFBAR ALUMINIUM 142

Art. no: 776422

Pair of 142cm aluminium roof bars with T-tracks. Ttracks allow accessories such as roof boxes, bike carriers, ski carriers etc. to be slid into place and the full length of the bar can be used to mount multiple accessories. Compatible with most brands of roof boxes, cycle carriers and other roof bar accessories with T -track fittings. Combines with foot unit.

## FLEX 2 & 3 ROOFBAR ALUMINIUM 142

Art. no: 776422