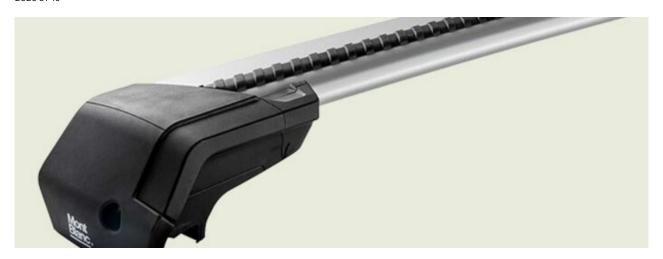

## FLEX 2 & 3 STEEL ROOFBAR 190

**Art. no:** 774901

Pair of 190cm steel bars with plastic coating. Compatible with most brands of roof boxes, cycle carriers and other roof bar accessories. Combines with foot unit.