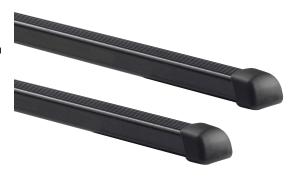

## FLEX 2 & 3 STEEL ROOFBAR 190

**Art. no:** 774901

Pair of 190cm steel bars with plastic coating. Compatible with most brands of roof boxes, cycle carriers and other roof bar accessories. Combines with foot unit.