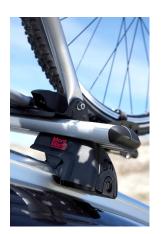

## **READY FIT ALUMINIUM ROOF BAR RF45**

**Art. no:** 748045

Pair of fully assembled roof bars, ready to fit straight from the box. Compatible with most brands of roof boxes, cycle carriers and other roof bar accessories. Includes 4 locks with matching keys. Attaches to factory fitted integrated/ flush roof rails. No tools required.