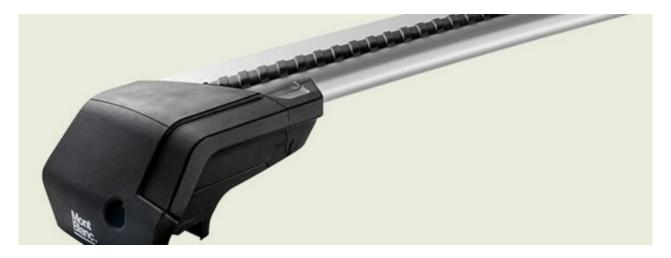

## **READY FIT ALUMINIUM ROOF BAR RF45**

**Art. no:** 748045

Pair of fully assembled roof bars, ready to fit straight from the box. Compatible with most brands of roof boxes, cycle carriers and other roof bar accessories. Includes 4 locks with matching keys. Attaches to factory fitted integrated/ flush roof rails. No tools required.