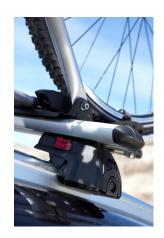

## **READY FIT ALUMINIUM ROOF BAR RF43**

**Art. no:** 748043

Pair of fully assembled aluminium roof bars, ready to fit straight from the box. Compatible with most brands of roof boxes, cycle carriers and other roof bar accessories. Includes 4 locks with matching keys.

Attaches to factory fitted integrated/ flush roof rails. No tools required.