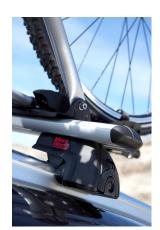

## **READY FIT ALUMINIUM ROOF BAR RF43**

**Art. no:** 748043

Pair of fully assembled aluminium roof bars, ready to fit straight from the box. Compatible with most brands of roof boxes, cycle carriers and other roof bar accessories. Includes 4 locks with matching keys.

Attaches to factory fitted integrated/ flush roof rails. No tools required.