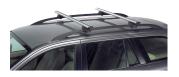

## **READY FIT ALUMINIUM ROOF BAR RF43**

**Art. no:** 748043

Pair of fully assembled aluminium roof bars, ready to fit straight from the box. Compatible with most brands of roof boxes, cycle carriers and other roof bar accessories. Includes 4 locks with matching keys.

Attaches to factory fitted integrated/ flush roof rails. No tools required.