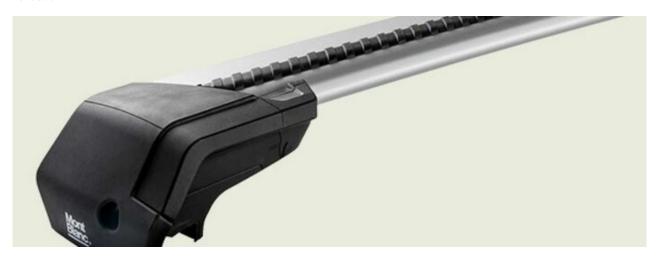

## **READY FIT ALUMINIUM ROOF BAR RF43**

**Art. no:** 748043

Pair of fully assembled aluminium roof bars, ready to fit straight from the box. Compatible with most brands of roof boxes, cycle carriers and other roof bar accessories. Includes 4 locks with matching keys.

Attaches to factory fitted integrated/ flush roof rails. No tools required.

## **READY FIT ALUMINIUM ROOF BAR RF43**

**Art. no:** 748043