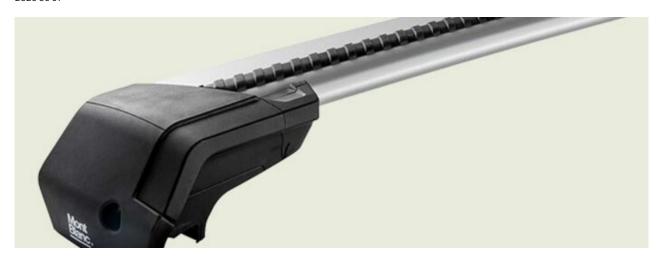

## **READY FIT ALUMINIUM ROOF BAR RF43**

**Art. no:** 748043

Pair of fully assembled aluminium roof bars, ready to fit straight from the box. Compatible with most brands of roof boxes, cycle carriers and other roof bar accessories. Includes 4 locks with matching keys.

Attaches to factory fitted integrated/ flush roof rails. No tools required.