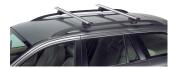

## **READY FIT ALUMINIUM ROOF BAR RF43**

**Art. no:** 748043

Pair of fully assembled aluminium roof bars, ready to fit straight from the box. Compatible with most brands of roof boxes, cycle carriers and other roof bar accessories. Includes 4 locks with matching keys.

Attaches to factory fitted integrated/ flush roof rails. No tools required.