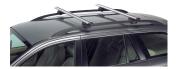

## **READY FIT ALUMINIUM ROOF BAR RF42**

**Art. no:** 748042

Pair of fully assembled aluminium roof bars, ready to fit straight from the box. Compatible with most brands of roof boxes, cycle carriers and other roof bar accessories. Includes 4 locks with matching keys.

Attaches to factory fitted integrated/ flush roof rails. No tools required.