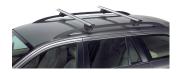

## **READY FIT ALUMINIUM ROOF BAR RF42**

**Art. no:** 748042

Pair of fully assembled aluminium roof bars, ready to fit straight from the box. Compatible with most brands of roof boxes, cycle carriers and other roof bar accessories. Includes 4 locks with matching keys.

Attaches to factory fitted integrated/ flush roof rails. No tools required.