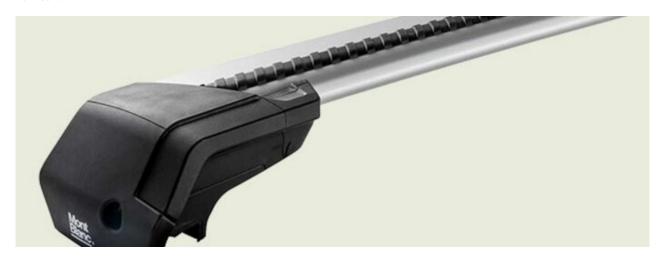

## **READY FIT ALUMINIUM ROOF BAR RF42**

**Art. no:** 748042

Pair of fully assembled aluminium roof bars, ready to fit straight from the box. Compatible with most brands of roof boxes, cycle carriers and other roof bar accessories. Includes 4 locks with matching keys.

Attaches to factory fitted integrated/ flush roof rails. No tools required.

## **READY FIT ALUMINIUM ROOF BAR RF42**

**Art. no:** 748042