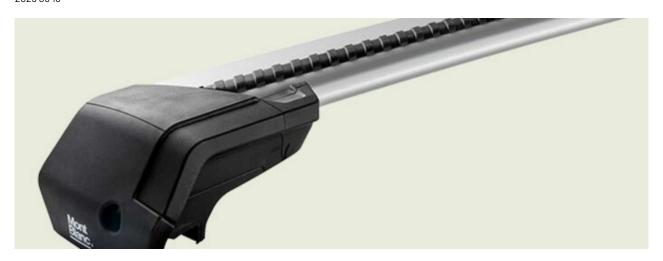

## **READY FIT ALUMINIUM ROOF BAR RF42**

**Art. no:** 748042

Pair of fully assembled aluminium roof bars, ready to fit straight from the box. Compatible with most brands of roof boxes, cycle carriers and other roof bar accessories. Includes 4 locks with matching keys.

Attaches to factory fitted integrated/ flush roof rails. No tools required.