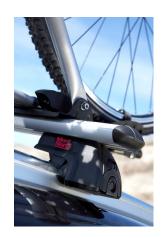

## **READY FIT ALUMINIUM ROOF BAR RF42**

**Art. no:** 748042

Pair of fully assembled aluminium roof bars, ready to fit straight from the box. Compatible with most brands of roof boxes, cycle carriers and other roof bar accessories. Includes 4 locks with matching keys.

Attaches to factory fitted integrated/ flush roof rails. No tools required.