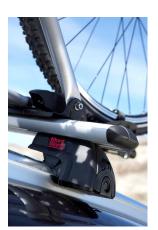

## **READY FIT ALUMINIUM ROOF BAR RF42**

**Art. no:** 748042

Pair of fully assembled aluminium roof bars, ready to fit straight from the box. Compatible with most brands of roof boxes, cycle carriers and other roof bar accessories. Includes 4 locks with matching keys.

Attaches to factory fitted integrated/ flush roof rails. No tools required.