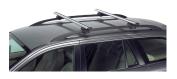

## **READY FIT ALUMINIUM ROOF BAR RF41**

**Art. no:** 748041

Pair of fully assembled aluminium roof bars, ready to fit straight from the box. Compatible with most brands of roof boxes, cycle carriers and other roof bar accessories. Includes 4 locks with matching keys.