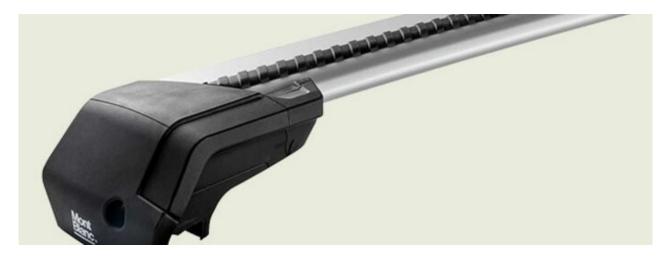

## **READY FIT ALUMINIUM ROOF BAR RF41**

**Art. no:** 748041

Pair of fully assembled aluminium roof bars, ready to fit straight from the box. Compatible with most brands of roof boxes, cycle carriers and other roof bar accessories. Includes 4 locks with matching keys.

Attaches to factory fitted integrated/ flush roof rails. No tools required.