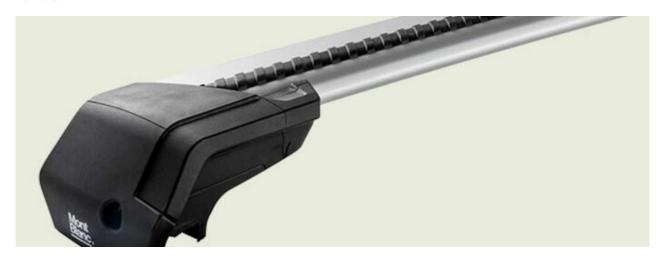

## **READY FIT ALUMINIUM ROOF BAR RF41**

**Art. no:** 748041

Pair of fully assembled aluminium roof bars, ready to fit straight from the box. Compatible with most brands of roof boxes, cycle carriers and other roof bar accessories. Includes 4 locks with matching keys.

Attaches to factory fitted integrated/ flush roof rails. No tools required.