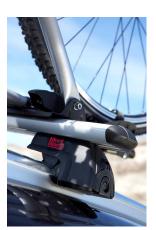

## **READY FIT ALUMINIUM ROOF BAR RF41**

**Art. no:** 748041

Pair of fully assembled aluminium roof bars, ready to fit straight from the box. Compatible with most brands of roof boxes, cycle carriers and other roof bar accessories. Includes 4 locks with matching keys.

Attaches to factory fitted integrated/ flush roof rails. No tools required.