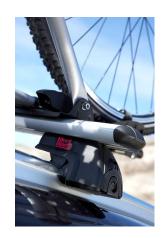

## **READY FIT ALUMINIUM ROOF BAR RF41**

**Art. no:** 748041

Pair of fully assembled aluminium roof bars, ready to fit straight from the box. Compatible with most brands of roof boxes, cycle carriers and other roof bar accessories. Includes 4 locks with matching keys.

Attaches to factory fitted integrated/ flush roof rails. No tools required.