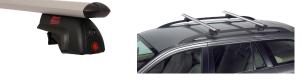

## **READY FIT ALUMINIUM ROOF BAR RF38**

Art. no: 748038

Pair of fully assembled aluminium roof bars, ready to fit straight from the box. Compatible with most brands of roof boxes, cycle carriers and other roof bar accessories. Includes 4 locks with matching keys. Attaches to factory fitted integrated/ flush roof rails. No tools required.

## **READY FIT ALUMINIUM ROOF BAR RF38**

Art. no: 748038