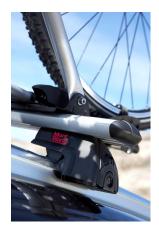

## **READY FIT ALUMINIUM ROOF BAR RF38**

Art. no: 748038

Pair of fully assembled aluminium roof bars, ready to fit straight from the box. Compatible with most brands of roof boxes, cycle carriers and other roof bar accessories. Includes 4 locks with matching keys. Attaches to factory fitted integrated/ flush roof rails. No tools required.

## **READY FIT ALUMINIUM ROOF BAR RF38**

Art. no: 748038