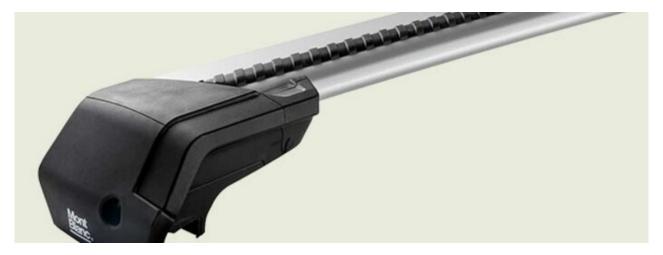

## **READY FIT ALUMINIUM ROOF BAR RF38**

Art. no: 748038

Pair of fully assembled aluminium roof bars, ready to fit straight from the box. Compatible with most brands of roof boxes, cycle carriers and other roof bar accessories. Includes 4 locks with matching keys. Attaches to factory fitted integrated/ flush roof rails. No tools required.

## **READY FIT ALUMINIUM ROOF BAR RF38**

Art. no: 748038